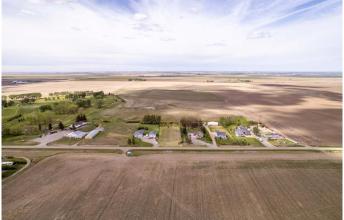

#### \$119,900

0 Bedroom, 0.00 Bathroom, Land on 1.05 Acres

NONE, Rural Lethbridge County, Alberta

Looking to build your dream home? This 1.05 acre vacant lot is the LAST AVAILABLE lot !!! It is located 15 minutes southeast of Coaldale, next to Indian Hill Golf Course. Gas and Power are at the property line. An irrigation drip line for the trees is already in place and running. Bring your building plans and grab your clubs, fresh air and country living are waiting for you.