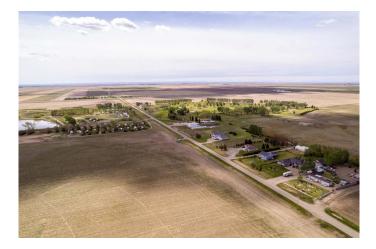

#### \$119,900

0 Bedroom, 0.00 Bathroom, Land on 1.05 Acres

NONE, Rural Lethbridge County, Alberta

Looking to build your dream home? This 1.05 acre vacant lot is the LAST AVAILABLE lot !!! It is located 15 minutes southeast of Coaldale, next to Indian Hill Golf Course. Gas and Power are at the property line. An irrigation drip line for the trees is already in place and running. Bring your building plans and grab your clubs, fresh air and country living are waiting for you.