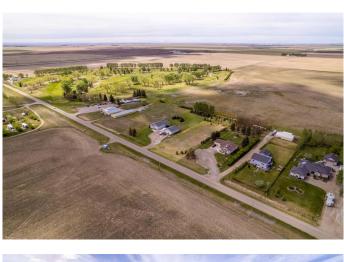

#### \$119,900

0 Bedroom, 0.00 Bathroom, Land on 1.05 Acres

NONE, Rural Lethbridge County, Alberta

Looking to build your dream home? This 1.05 acre vacant lot is the LAST AVAILABLE lot !!! It is located 15 minutes southeast of Coaldale, next to Indian Hill Golf Course. Gas and Power are at the property line. An irrigation drip line for the trees is already in place and running. Bring your building plans and grab your clubs, fresh air and country living are waiting for you.