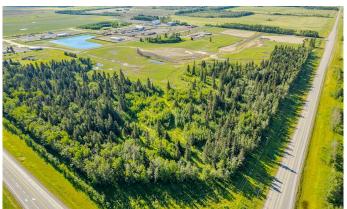

### \$339,900

0 Bedroom, 0.00 Bathroom, Land on 3.45 Acres

NONE, Rural Mountain View County, Alberta

3.45 acre lot in the Cowboy Trail Business
Park on the intersection of Hwy 27 and Hwy
22. This intersection sees an "Average Annual
Daytime Traffic" of 17,740 movements as
measured by Alberta Transportation in 2019.
The Cowboy Trail Business Park has
supporting businesses that include a Cardlock
Gas station, RV storage, bedding and Mulch
operations, and the current development of a
Consumer retail business. Located 22 minutes
to the QE2 East of Olds, 7 Minutes to Sundre,
and 40 minutes to Cochrane provide easy
access for Transport Trucks, Campers, and
Tourism. The lot has been stripped and
gravelled.