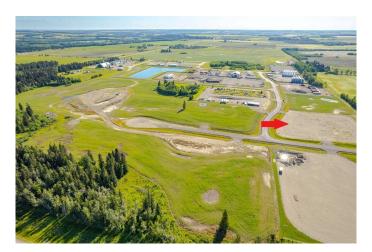

### \$339,900

0 Bedroom, 0.00 Bathroom, Land on 3.45 Acres

NONE, Rural Mountain View County, Alberta

3.45 acre lot in the Cowboy Trail Business
Park on the intersection of Hwy 27 and Hwy
22. This intersection sees an "Average Annual
Daytime Traffic" of 17,740 movements as
measured by Alberta Transportation in 2019.
The Cowboy Trail Business Park has
supporting businesses that include a Cardlock
Gas station, RV storage, bedding and Mulch
operations, and the current development of a
Consumer retail business. Located 22 minutes
to the QE2 East of Olds, 7 Minutes to Sundre,
and 40 minutes to Cochrane provide easy
access for Transport Trucks, Campers, and
Tourism. The lot has been stripped and
gravelled.