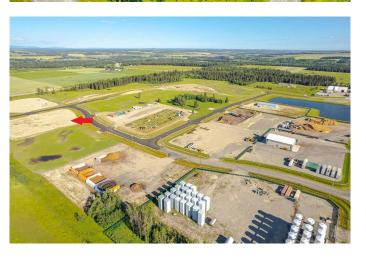

### \$339,900

0 Bedroom, 0.00 Bathroom, Land on 3.45 Acres

NONE, Rural Mountain View County, Alberta

3.45 acre lot in the Cowboy Trail Business
Park on the intersection of Hwy 27 and Hwy
22. This intersection sees an "Average Annual
Daytime Traffic" of 17,740 movements as
measured by Alberta Transportation in 2019.
The Cowboy Trail Business Park has
supporting businesses that include a Cardlock
Gas station, RV storage, bedding and Mulch
operations, and the current development of a
Consumer retail business. Located 22 minutes
to the QE2 East of Olds, 7 Minutes to Sundre,
and 40 minutes to Cochrane provide easy
access for Transport Trucks, Campers, and
Tourism. The lot has been stripped and
gravelled.