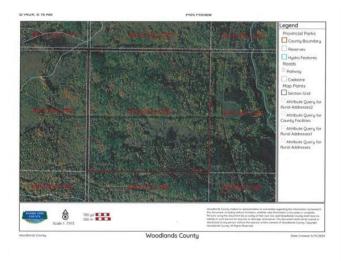

### \$249,900

0 Bedroom, 0.00 Bathroom, Land on 160.00 Acres

NONE, Rural Woodlands County, Alberta

"SURROUNDED BY CROWN LAND ON ALL SIDES - FULL QUARTER !!!" Want a full quarter section with no neighbors for miles? This 160 acres is located in Woodlands County, is all bush, and is surrounded by Crown land on all sides and can only be accessed by quad or sled. The perfect location to camp out away from any people. Excellent recreational quarter for hunting or just to get away from it all and be one with nature. Totally private as the nearest road is approximately 2.5 km away. Annual oil lease revenue of \$1900.00.

## **Community Information**

Address Nw-9-58-11-w5

Subdivision NONE

City Rural Woodlands County

County Woodlands County

Province Alberta

Postal Code T7S1N9