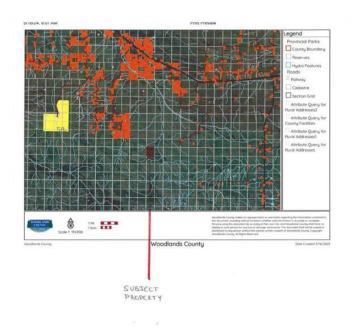

### \$249,900

0 Bedroom, 0.00 Bathroom, Land on 160.00 Acres

NONE, Rural Woodlands County, Alberta

"SURROUNDED BY CROWN LAND ON ALL SIDES - FULL QUARTER !!!" Want a full quarter section with no neighbors for miles? This 160 acres is located in Woodlands County, is all bush, and is surrounded by Crown land on all sides and can only be accessed by quad or sled. The perfect location to camp out away from any people. Excellent recreational quarter for hunting or just to get away from it all and be one with nature. Totally private as the nearest road is approximately 2.5 km away. Annual oil lease revenue of \$1900.00.

## **Community Information**

Address Nw-9-58-11-w5

Subdivision NONE

City Rural Woodlands County

County Woodlands County

Province Alberta

Postal Code T7S1N9