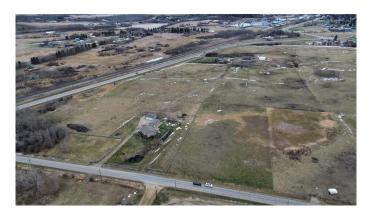

### \$97,000

0 Bedroom, 0.00 Bathroom, Land on 2.35 Acres

NONE, Rural Ponoka County, Alberta

Check out this beautiful 2.35 acre parcel just minutes from the town of Ponoka. Enjoy the best of both worlds with a generous sized lot to give you the feel of country living ,while still being only a stones throw from the town of Ponoka for all of the conveniences. The rectangular lot has endless space and opportunities for building your dream home. The lot is completely fenced around the perimeter. There is a restrictive covenant in place to protect your future investment on this lot.