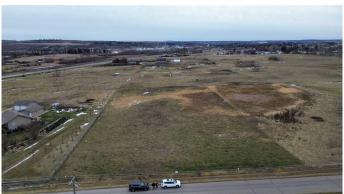

### \$97,000

0 Bedroom, 0.00 Bathroom, Land on 2.35 Acres

NONE, Rural Ponoka County, Alberta

Check out this beautiful 2.35 acre parcel just minutes from the town of Ponoka. Enjoy the best of both worlds with a generous sized lot to give you the feel of country living ,while still being only a stones throw from the town of Ponoka for all of the conveniences. The rectangular lot has endless space and opportunities for building your dream home. The lot is completely fenced around the perimeter. There is a restrictive covenant in place to protect your future investment on this lot.