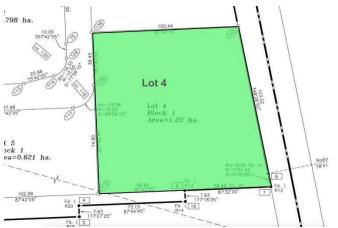

#### \$899,990

0 Bedroom, 0.00 Bathroom, Land on 3.01 Acres

NONE, Didsbury, Alberta

Three commercial lots for sale in Shantz Village Phase 2 totalling 5.98 Acres. Asking price is \$299,000 per Acre. Lot 4 (400 Shantz Village 2024 tax: \$8,340.00 | Size: 3.010 AC | LINC: 0035569277). Lot 5 (500 Shantz Village 2024 tax: \$4,239.44 | Size: 1.530 AC | LINC: 0035569285) Lot 6 (600 Shantz Village 2024 tax: \$3,990.09 | Size: 1.440 AC | LINC: 0035569293). Land Use: C-1 General Commercial. Anchored By Buy-Low Foods, Dollarama & Pet Valu. Retail stores, walking paths, mixed use commercial and a new large multi residential development (have your Realtor call for more details). Proposed Liquor store and Cannabis outlet. Didsbury is located just off of QEII Highway, approx 70 km from the Calgary International Airport, or 47 minutes drive. There is a 9-hole golf course, aquatic centre, two ice rinks, softball/baseball diamonds, parks and playgrounds. There is also a hospital, an RCMP detachment as well as the Olds-Didsbury Airport, primarily for small aircraft, general aviation, and a helipad for STARS air ambulance to land. Located beside the newly announced Development with 207 unit residential rental development.