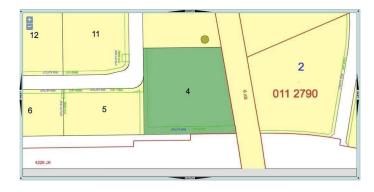

#### \$899,990

0 Bedroom, 0.00 Bathroom, Land on 3.01 Acres

NONE, Didsbury, Alberta

Three commercial lots for sale in Shantz Village Phase 2 totalling 5.98 Acres. Asking price is \$299,000 per Acre. Lot 4 (400 Shantz Village 2024 tax: \$8,340.00 | Size: 3.010 AC | LINC: 0035569277). Lot 5 (500 Shantz Village 2024 tax: \$4,239.44 | Size: 1.530 AC | LINC: 0035569285) Lot 6 (600 Shantz Village 2024 tax: \$3,990.09 | Size: 1.440 AC | LINC: 0035569293). Land Use: C-1 General Commercial. Anchored By Buy-Low Foods, Dollarama & Pet Valu. Retail stores, walking paths, mixed use commercial and a new large multi residential development (have your Realtor call for more details). Proposed Liquor store and Cannabis outlet. Didsbury is located just off of QEII Highway, approx 70 km from the Calgary International Airport, or 47 minutes drive. There is a 9-hole golf course, aquatic centre, two ice rinks, softball/baseball diamonds, parks and playgrounds. There is also a hospital, an RCMP detachment as well as the Olds-Didsbury Airport, primarily for small aircraft, general aviation, and a helipad for STARS air ambulance to land. Located beside the newly announced Development with 207 unit residential rental development.