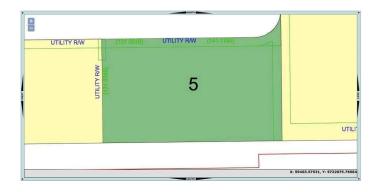

#### NONE, Didsbury, Alberta

Three commercial lots for sale in Shantz Village Phase 2 totalling 5.98 Acres. Asking price is \$299,000 per Acre. Lot 4 (400 Shantz Village 2024 tax: \$8,340.00 | Size: 3.010 AC | LINC: 0035569277). Lot 5 (500 Shantz Village 2024 tax: \$4,239.44 | Size: 1.530 AC | LINC: 0035569285) Lot 6 (600 Shantz Village 2024 tax: \$3,990.09 | Size: 1.440 AC | LINC: 0035569293). Land Use: C-1 General Commercial. Anchored By Buy-Low Foods, Dollarama & Pet Valu. Retail stores, walking paths, mixed use commercial. Proposed LIquor store and Cannabis outlet. Didsbury is located just off of QEII Highway, approx 70 km from the Calgary International Airport, or 47 minutes drive. There is a 9-hole golf course, aquatic centre, two ice rinks, softball/baseball diamonds, parks and playgrounds. There is also a hospital, an RCMP detachment as well as the Olds-Didsbury Airport, primarily for small aircraft, general aviation, and a helipad for STARS air ambulance to land.