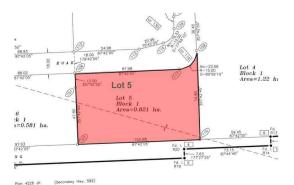

#### NONE, Didsbury, Alberta

Three commercial lots for sale in Shantz Village Phase 2 totalling 5.98 Acres. Asking price is \$299,000 per Acre. Lot 4 (400 Shantz Village 2024 tax: \$8,340.00 | Size: 3.010 AC | LINC: 0035569277). Lot 5 (500 Shantz Village 2024 tax: \$4,239.44 | Size: 1.530 AC | LINC: 0035569285) Lot 6 (600 Shantz Village 2024 tax: \$3,990.09 | Size: 1.440 AC | LINC: 0035569293). Land Use: C-1 General Commercial. Anchored By Buy-Low Foods, Dollarama & Pet Valu. Retail stores, walking paths, mixed use commercial. Proposed LIquor store and Cannabis outlet. Didsbury is located just off of QEII Highway, approx 70 km from the Calgary International Airport, or 47 minutes drive. There is a 9-hole golf course, aquatic centre, two ice rinks, softball/baseball diamonds, parks and playgrounds. There is also a hospital, an RCMP detachment as well as the Olds-Didsbury Airport, primarily for small aircraft, general aviation, and a helipad for STARS air ambulance to land.