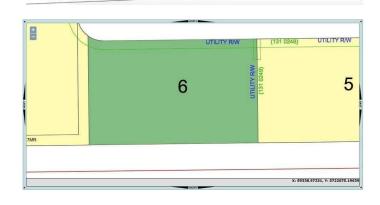

### \$430,560

0 Bedroom, 0.00 Bathroom, Land on 1.44 Acres

NONE, Didsbury, Alberta

Three commercial lots for sale in Shantz Village Phase 2 totalling 5.98 Acres. Asking price is \$299,000 per Acre. Lot 4 (400 Shantz Village 2024 tax: \$8,340.00 | Size: 3.010 AC | LINC: 0035569277). Lot 5 (500 Shantz Village 2024 tax: \$4,239.44 | Size: 1.530 AC | LINC: 0035569285) Lot 6 (600 Shantz Village 2024 tax: \$3,990.09 | Size: 1.440 AC | LINC: 0035569293). Land Use: C-1 General Commercial. Anchored By Buy-Low Foods, Dollarama & Pet Valu. Retail stores, walking paths, mixed use commercial. Proposed Llquor store and Cannabis outlet. Didsbury is located just off of QEII Highway, approx 70 km from the Calgary International Airport, or 47 minutes drive. There is a 9-hole golf course, aquatic centre, two ice rinks, softball/baseball diamonds, parks and playgrounds. There is also a hospital, an RCMP detachment as well as the Olds-Didsbury Airport, primarily for small aircraft, general aviation, and a helipad for STARS air ambulance to land.