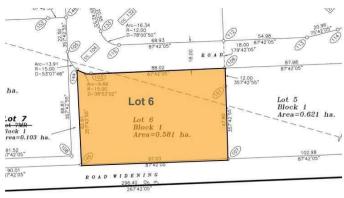

### \$430,560

0 Bedroom, 0.00 Bathroom, Land on 1.44 Acres

NONE, Didsbury, Alberta

Three commercial lots for sale in Shantz Village Phase 2 totalling 5.98 Acres. Asking price is \$299,000 per Acre. Lot 4 (400 Shantz Village 2024 tax: \$8,340.00 | Size: 3.010 AC | LINC: 0035569277). Lot 5 (500 Shantz Village 2024 tax: \$4,239.44 | Size: 1.530 AC | LINC: 0035569285) Lot 6 (600 Shantz Village 2024 tax: \$3,990.09 | Size: 1.440 AC | LINC: 0035569293). Land Use: C-1 General Commercial. Anchored By Buy-Low Foods, Dollarama & Pet Valu. Retail stores, walking paths, mixed use commercial. Proposed Llquor store and Cannabis outlet. Didsbury is located just off of QEII Highway, approx 70 km from the Calgary International Airport, or 47 minutes drive. There is a 9-hole golf course, aquatic centre, two ice rinks, softball/baseball diamonds, parks and playgrounds. There is also a hospital, an RCMP detachment as well as the Olds-Didsbury Airport, primarily for small aircraft, general aviation, and a helipad for STARS air ambulance to land.

## **Community Information**

Address 600 Shantz Drive

Subdivision NONE

City Didsbury

County Mountain View County

Province Alberta

Postal Code T0M 0W0