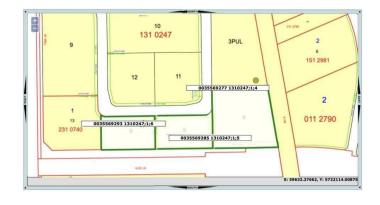

## \$299,000

0 Bedroom, 0.00 Bathroom, Land on 1.00 Acres

NONE, Didsbury, Alberta

Three commercial lots for sale in Shantz Village Phase 2 totalling 5.98 Acres. Asking price is \$299,000 per Acre. Lot 4 (400 Shantz Village 2024 tax: \$8,340.00 | Size: 3.010 AC | LINC: 0035569277). Lot 5 (500 Shantz Village 2024 tax: \$4,239.44 | Size: 1.530 AC | LINC: 0035569285) Lot 6 (600 Shantz Village 2024 tax: \$3,990.09 | Size: 1.440 AC | LINC: 0035569293). Land Use: C-1 General Commercial. Anchored By Buy-Low Foods, Dollarama & Pet Valu. Retail stores, walking paths, mixed use commercial. Proposed Llquor store and Cannabis outlet. Didsbury is located just off of QEII Highway, approx 70 km from the Calgary International Airport, or 47 minutes drive. There is a 9-hole golf course, aquatic centre, two ice rinks, softball/baseball diamonds, parks and playgrounds. There is also a hospital, an RCMP detachment as well as the Olds-Didsbury Airport, primarily for small aircraft, general aviation, and a helipad for STARS air ambulance to land.