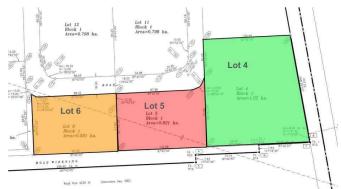

## \$299,000

0 Bedroom, 0.00 Bathroom, Land on 1.00 Acres

NONE, Didsbury, Alberta

Three commercial lots for sale in Shantz Village Phase 2 totalling 5.98 Acres. Asking price is \$299,000 per Acre. Lot 4 (400 Shantz Village 2024 tax: \$8,340.00 | Size: 3.010 AC | LINC: 0035569277). Lot 5 (500 Shantz Village 2024 tax: \$4,239.44 | Size: 1.530 AC | LINC: 0035569285) Lot 6 (600 Shantz Village 2024 tax: \$3,990.09 | Size: 1.440 AC | LINC: 0035569293). Land Use: C-1 General Commercial. Anchored By Buy-Low Foods, Dollarama & Pet Valu. Retail stores, walking paths, mixed use commercial. Proposed Llquor store and Cannabis outlet. Didsbury is located just off of QEII Highway, approx 70 km from the Calgary International Airport, or 47 minutes drive. There is a 9-hole golf course, aquatic centre, two ice rinks, softball/baseball diamonds, parks and playgrounds. There is also a hospital, an RCMP detachment as well as the Olds-Didsbury Airport, primarily for small aircraft, general aviation, and a helipad for STARS air ambulance to land.