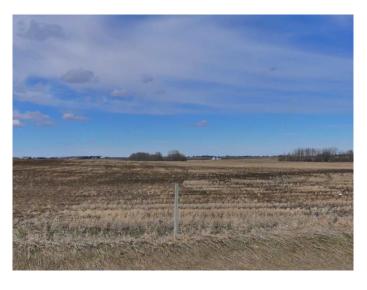

## \$3,900,000

0 Bedroom, 0.00 Bathroom, Land on 141.24 Acres

NONE, Rural Rocky View County, Alberta

CONRICH LANDS ON RR 284 AND TWN 252 N.E. CORNER. 141 ACRES USED AS FARMLAND. NORTH OF CONRICH HAMLET AND THE CN SHIPPING FACILITY.
BEAUTIFUL LEVEL LAND AND WELL LOCATED ACROSS THE STREET FROM THE CONRICH AREA STRUCTURE PLAN.
FIRST TIME ON MLS MARKET.

#### **Exterior**

Lot Description Farm, Few Trees, Level