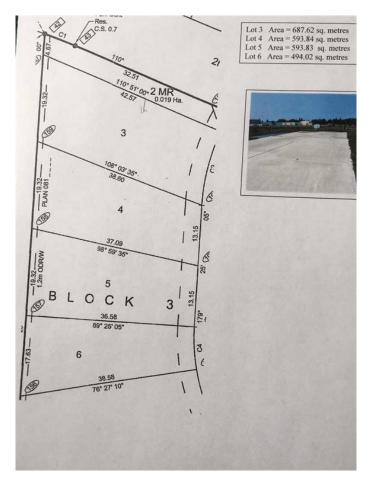

## \$44,900

0 Bedroom, 0.00 Bathroom, Land on 0.12 Acres

NONE, Three Hills, Alberta

Welcome to Cherry Lane, a quaint subdivision with beautiful prairie views on the outskirts of Three Hills, just 1 hour 36 to downtown Calgary, 1 hour 18 to Calgary International Airport and 1 hour 10 to Red Deer just a short drive into the Badlands. These lots are within walking distance of daycare, our k-12 public school, and a bustling downtown in a growing, friendly community. Three Hills has all the urban conveniences, some with a rural twist that will make your day, the security of local emergency and medical services, recreation, as well as strong senior and family services and more. Power, natural gas, water and sewer have already been incorporated into the actual building envelope, not just to the lot line, ready to hook up. Driveways and engineered concrete garage slabs, and engineered piles are already in place. Truly one of the best land value packages out there! Ready for the home of your dreams with site prep complete. This lot features a larger yard, end lot, a 24x30 oversized garage pad and longer driveway. Choose one lot or choose of 3 lots, currently backing onto green space in a quiet no through traffic cul de sac. Optional Package deal applicable. Individual lots as follows: #7 Cherry Lane (lot 6)-\$39,900, #3 Cherry Lane (lot 4)-\$45,900, #1 Cherry Lane (lot 3)-\$54,900.( + applicable GST). Vendor financing may be available to qualified purchasers with minimum 10% down payment & rates starting at 7.5% PA with maximum 3 year term.