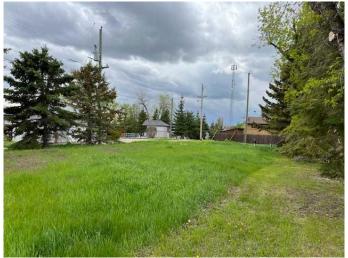

#### \$49,000

0 Bedroom, 0.00 Bathroom, Land on 0.14 Acres

NONE, Erskine, Alberta

NICELY TREED 50' x 120' LOT LOCATED IN ERSKINE. School, playground, community hall, curling rink, Erskine Grill and Antique Store are all close by. Buffalo Lake recreational area and Provincial Park are only nine km to the north. Erskine school is K-9 with Stettler available for high school and only 11 km to the east. Red Deer is a short 45 min drive away to the southwest. There is a drilled well with the option of hooking to municipal water at a cost of \$5,698. by application to the County of Stettler. Other utilities such as power, sewer and natural gas are available.

#### **Exterior**

Lot Description Few Trees, Private, See Remarks