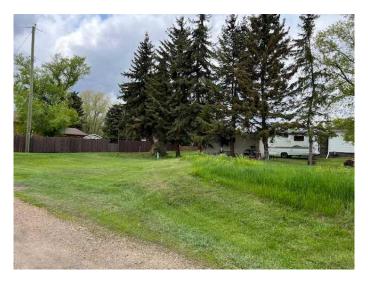

#### \$49,000

0 Bedroom, 0.00 Bathroom, Land on 0.14 Acres

NONE, Erskine, Alberta

NICELY TREED 50' x 120' LOT LOCATED IN ERSKINE. School, playground, community hall, curling rink, Erskine Grill and Antique Store are all close by. Buffalo Lake recreational area and Provincial Park are only nine km to the north. Erskine school is K-9 with Stettler available for high school and only 11 km to the east. Red Deer is a short 45 min drive away to the southwest. There is a drilled well with the option of hooking to municipal water at a cost of \$5,698. by application to the County of Stettler. Other utilities such as power, sewer and natural gas are available.

#### **Exterior**

Lot Description Few Trees, Private, See Remarks