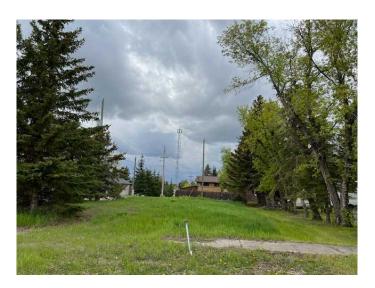

#### \$49,000

0 Bedroom, 0.00 Bathroom, Land on 0.14 Acres

NONE, Erskine, Alberta

NICELY TREED 50' x 120' LOT LOCATED IN ERSKINE. School, playground, community hall, curling rink, Erskine Grill and Antique Store are all close by. Buffalo Lake recreational area and Provincial Park are only nine km to the north. Erskine school is K-9 with Stettler available for high school and only 11 km to the east. Red Deer is a short 45 min drive away to the southwest. There is a drilled well with the option of hooking to municipal water at a cost of \$5,698. by application to the County of Stettler. Other utilities such as power, sewer and natural gas are available.

#### **Exterior**

Lot Description Few Trees, Private, See Remarks