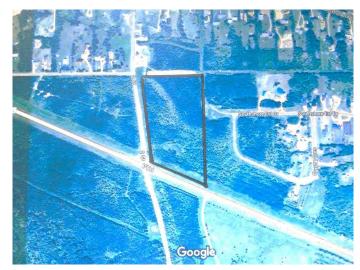

### \$300,000

0 Bedroom, 0.00 Bathroom, Land on 13.66 Acres

NONE, Widewater, Alberta

13 acres of prime residential land on the Widewater Drive road. Only 12 minutes from Slave Lake, only minutes away from the lakeshore and boat launch of Lesser Slave Lake. Easy access to ATV trails and hunting areas south of highway 2, this parcel of land is in a strategic location for many outdoor and recreational activities. Can be built to suit any buyer's developmental tastes or the parcel can also be subdivided. Country living at it's finest and only minutes away from all the amenities!!

## **Community Information**

Address Lot 1 Widewater Drive

Subdivision NONE

City Widewater

County Lesser Slave River No. 124, M.D. of

Province Alberta
Postal Code T0G2M0