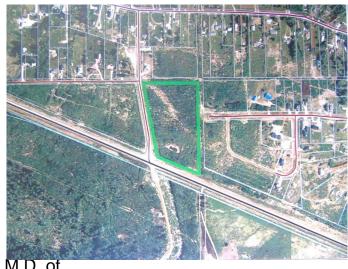

### \$300,000

0 Bedroom, 0.00 Bathroom, Land on 13.66 Acres

NONE, Widewater, Alberta

13 acres of prime residential land on the Widewater Drive road. Only 12 minutes from Slave Lake, only minutes away from the lakeshore and boat launch of Lesser Slave Lake. Easy access to ATV trails and hunting areas south of highway 2, this parcel of land is in a strategic location for many outdoor and recreational activities. Can be built to suit any buyer's developmental tastes or the parcel can also be subdivided. Country living at it's finest and only minutes away from all the amenities!!

## **Community Information**

Address Lot 1 Widewater Drive

Subdivision NONE

City Widewater

County Lesser Slave River No. 124, M.D. of

Province Alberta
Postal Code T0G2M0