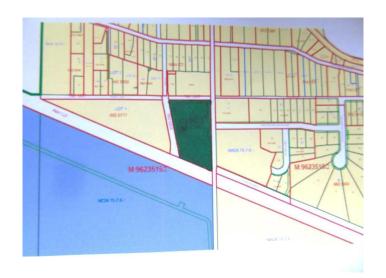

### \$300,000

0 Bedroom, 0.00 Bathroom, Land on 13.66 Acres

NONE, Widewater, Alberta

13 acres of prime residential land on the Widewater Drive road. Only 12 minutes from Slave Lake, only minutes away from the lakeshore and boat launch of Lesser Slave Lake. Easy access to ATV trails and hunting areas south of highway 2, this parcel of land is in a strategic location for many outdoor and recreational activities. Can be built to suit any buyer's developmental tastes or the parcel can also be subdivided. Country living at it's finest and only minutes away from all the amenities!!

## **Community Information**

Address Lot 1 Widewater Drive

Subdivision NONE

City Widewater

County Lesser Slave River No. 124, M.D. of

Province Alberta
Postal Code T0G2M0