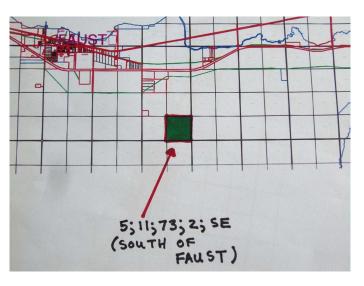

# \$500,000 - 5;11;73;2;se Range Rd 112, Faust

MLS® #A2134055

## **Community Information**

| Address     | 5;11;73;2;se Range Rd 112 |
|-------------|---------------------------|
| Subdivision | NONE                      |
| City        | Faust                     |
| County      | Big Lakes County          |
| Province    | Alberta                   |
| Postal Code | T0G 0X0                   |