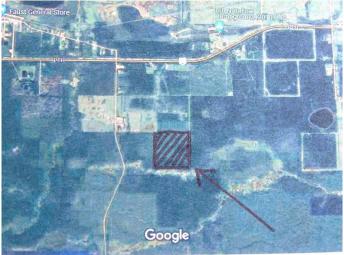

# \$500,000 - 5;11;73;2;se Range Rd 112, Faust

MLS® #A2134055

#### \$500,000

0 Bedroom, 0.00 Bathroom, Land on 160.00 Acres

NONE, Faust, Alberta

Seeking a wilderness getaway, acreage development, farmland, woodlot potential? This 160 fully treed 1/4 section south of Faust, AB maybe what you are looking for. This parcel is fully wooded with no past development or logging on it; trees are fully mature and mixed in variety. Build a cabin? Clear for farming? Log the trees for income? There are many possibilities for this land parcel. Road access would have to be built off of Range Road 112. Well worth checking out!!