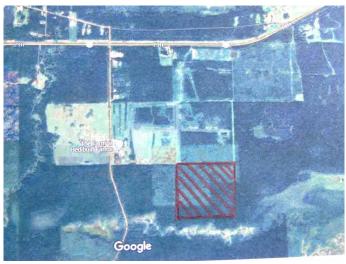

# \$500,000 - 5;11;73;2;se Range Rd 112, Faust

MLS® #A2134055

#### \$500,000

0 Bedroom, 0.00 Bathroom, Land on 160.00 Acres

NONE, Faust, Alberta

Seeking a wilderness getaway, acreage development, farmland, woodlot potential? This 160 fully treed 1/4 section south of Faust, AB maybe what you are looking for. This parcel is fully wooded with no past development or logging on it; trees are fully mature and mixed in variety. Build a cabin? Clear for farming? Log the trees for income? There are many possibilities for this land parcel. Road access would have to be built off of Range Road 112. Well worth checking out!!