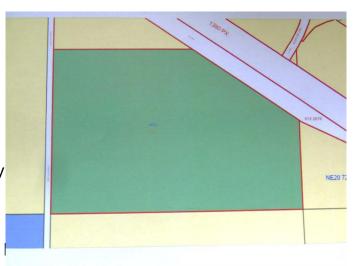

## \$500,000

0 Bedroom, 0.00 Bathroom, Land on 94.86 Acres

NONE, Slave Lake, Alberta

Looking for development land? This parcel just off of Highway 2, in a great location and easily accessible, within the Town of Slave Lake boundaries. This 94 acre parcel has many development possibilities with access to it off of MD office turnoff. This parcel can be developed for commercial, industrial or residential depending on what development interest a buyer would have. 94 acres in a great location at a great price!!