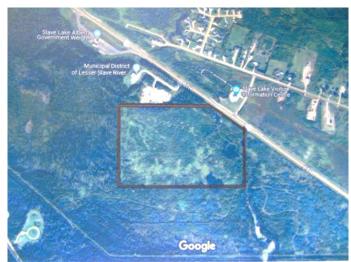

## \$500,000

0 Bedroom, 0.00 Bathroom, Land on 94.86 Acres

NONE, Slave Lake, Alberta

Looking for development land? This parcel just off of Highway 2, in a great location and easily accessible, within the Town of Slave Lake boundaries. This 94 acre parcel has many development possibilities with access to it off of MD office turnoff. This parcel can be developed for commercial, industrial or residential depending on what development interest a buyer would have. 94 acres in a great location at a great price!!