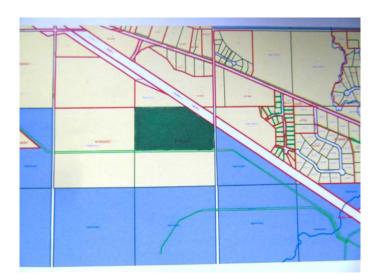

## \$500,000

0 Bedroom, 0.00 Bathroom, Land on 94.86 Acres

NONE, Slave Lake, Alberta

Looking for development land? This parcel just off of Highway 2, in a great location and easily accessible, within the Town of Slave Lake boundaries. This 94 acre parcel has many development possibilities with access to it off of MD office turnoff. This parcel can be developed for commercial, industrial or residential depending on what development interest a buyer would have. 94 acres in a great location at a great price!!