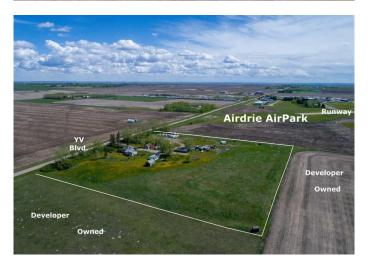

## \$2,490,000

0 Bedroom, 0.00 Bathroom, Land on 9.69 Acres

NONE, Airdrie, Alberta

Come and check out the excellent current and future Opportunities: 9.69 Acres inside the City of Airdrie, Alberta • Approved City of Airdrie Interim Use Area with a multiple variety of interim business uses • Located on paved Yankee Valley Boulevard adjacent to Airdrie AirPark • Within the Southeast Yankee Valley Boulevard Community Area Structure Plan (Phase 3). • SE YVB ASP is showing future Commercial/Mixed Use and the proposed future Range Road 292 re-alignment provides excellent north-south access to Yankee Valley Boulevard east-west access • Surrounded by Developer owned properties Located within one of Canada's fastest growing cities and ideal for interim business uses (by approval) while you wait for excellent future development potential. Primarily land value, there are a variety of old derelict buildings and a very old "home" with addition, and old mobile home, all of which are sold "as is". Come and check out the opportunities!

# **Community Information**

Address 291143 Township Road 270 Se

Subdivision NONE
City Airdrie
County Airdrie
Province Alberta
Postal Code T4B 2A4