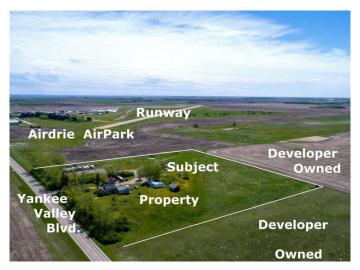

## \$2,490,000

0 Bedroom, 0.00 Bathroom, Land on 9.69 Acres

NONE, Airdrie, Alberta

Come and check out the excellent current and future Opportunities: 9.69 Acres inside the City of Airdrie, Alberta • Approved City of Airdrie Interim Use Area with a multiple variety of interim business uses • Located on paved Yankee Valley Boulevard adjacent to Airdrie AirPark • Within the Southeast Yankee Valley Boulevard Community Area Structure Plan (Phase 3). • SE YVB ASP is showing future Commercial/Mixed Use and the proposed future Range Road 292 re-alignment provides excellent north-south access to Yankee Valley Boulevard east-west access • Surrounded by Developer owned properties Located within one of Canada's fastest growing cities and ideal for interim business uses (by approval) while you wait for excellent future development potential. Primarily land value, there are a variety of old derelict buildings and a very old "home" with addition, and old mobile home, all of which are sold "as is". Come and check out the opportunities!

# **Community Information**

Address 291143 Township Road 270 Se

Subdivision NONE
City Airdrie
County Airdrie
Province Alberta
Postal Code T4B 2A4