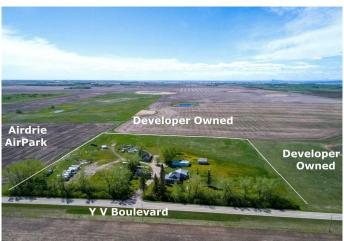

## \$2,490,000

0 Bedroom, 0.00 Bathroom, Land on 9.69 Acres

NONE, Airdrie, Alberta

Come and check out the excellent current and future Opportunities: 9.69 Acres inside the City of Airdrie, Alberta • Approved City of Airdrie Interim Use Area with a multiple variety of interim business uses • Located on paved Yankee Valley Boulevard adjacent to Airdrie AirPark • Within the Southeast Yankee Valley Boulevard Community Area Structure Plan (Phase 3). • SE YVB ASP is showing future Commercial/Mixed Use and the proposed future Range Road 292 re-alignment provides excellent north-south access to Yankee Valley Boulevard east-west access • Surrounded by Developer owned properties Located within one of Canada's fastest growing cities and ideal for interim business uses (by approval) while you wait for excellent future development potential. Primarily land value, there are a variety of old derelict buildings and a very old "home" with addition, and old mobile home, all of which are sold "as is". Come and check out the opportunities!

# **Community Information**

Address 291143 Township Road 270 Se

Subdivision NONE
City Airdrie
County Airdrie
Province Alberta
Postal Code T4B 2A4