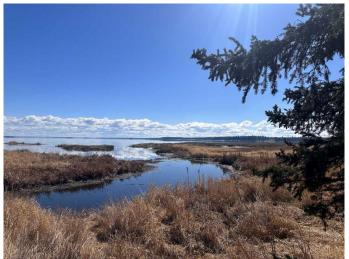

#### \$399,000

0 Bedroom, 0.00 Bathroom, Land on 36.87 Acres

NONE, Lac La Biche, Alberta

Your own private Bird sanctuary half way between Lac La Biche and Plamondon. This is a rare piece offered on the market and has full services including water and sewer, gas and power. With nearly 37 acres you have room for a small hobby farm with horses or a cow or two, chickens, whatever you like. There is a private building sight in the middle of the small spruce forest near the lake that would make a great spot for a home or cabin. Theres a large open area for the horses, or perhaps a small orchard..... the potential is endless.

#### **Amenities**

Is Waterfront Yes

Waterfront Lagoon, Lake, Lake Front, Lake Privileges

#### **Exterior**

Lot Description Lake, Gentle Sloping, Many Trees, Pasture, Treed, Waterfront