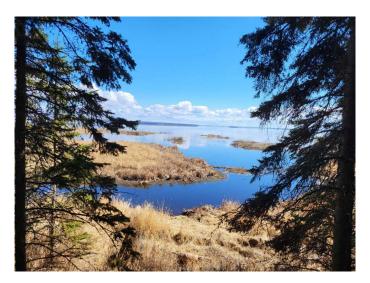

#### \$399,000

0 Bedroom, 0.00 Bathroom, Land on 36.87 Acres

NONE, Lac La Biche, Alberta

Your own private Bird sanctuary half way between Lac La Biche and Plamondon. This is a rare piece offered on the market and has full services including water and sewer, gas and power. With nearly 37 acres you have room for a small hobby farm with horses or a cow or two, chickens, whatever you like. There is a private building sight in the middle of the small spruce forest near the lake that would make a great spot for a home or cabin. Theres a large open area for the horses, or perhaps a small orchard..... the potential is endless.

#### **Amenities**

Is Waterfront Yes

Waterfront Lagoon, Lake, Lake Front, Lake Privileges

#### **Exterior**

Lot Description Lake, Gentle Sloping, Many Trees, Pasture, Treed, Waterfront