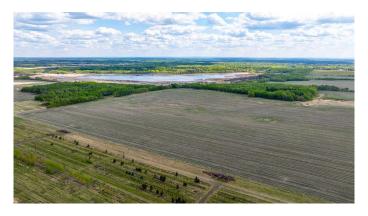

# \$1,300,000 - Sw 20-71-5 W6 Rr#55, Grande Prairie

MLS® #A2134715

\$1,300,000

0 Bedroom, 0.00 Bathroom, Land on 145.68 Acres

NONE, Grande Prairie, Alberta

145 Acres of Prime Development Land within Grande Prairie City Limits
Property Overview: Discover an exceptional opportunity with this expansive 145-acre parcel of farmland located within the city limits of Grande Prairie. This prime piece of real estate offers unparalleled potential for future residential development, making it an ideal investment for developers and visionary investors looking to capitalize on the growth of this vibrant city.

Development Potential: With 145 acres of flat, fertile land, this property is perfect for a large-scale residential neighborhood.

Growth Area: Grande Prairie is one of Alberta's fastest-growing cities, offering a robust economy, diverse community, and a high demand for new housing. This property provides a rare opportunity to meet this demand with new, well-planned residential neighborhoods.

Natural Beauty: The land boasts picturesque views and open spaces, making it ideal for designing a community with green spaces, parks, and recreational areas.

Investment Highlights:

Future Value: As Grande Prairie continues to expand, the value of this land is set to