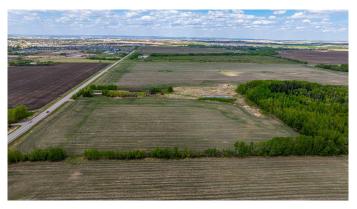

# \$1,300,000 - Sw 20-71-5 W6 Rr#55, Grande Prairie

MLS® #A2134715

\$1,300,000

0 Bedroom, 0.00 Bathroom, Land on 145.68 Acres

NONE, Grande Prairie, Alberta

145 Acres of Prime Development Land within Grande Prairie City Limits
Property Overview: Discover an exceptional opportunity with this expansive 145-acre parcel of farmland located within the city limits of Grande Prairie. This prime piece of real estate offers unparalleled potential for future residential development, making it an ideal investment for developers and visionary investors looking to capitalize on the growth of this vibrant city.

Development Potential: With 145 acres of flat, fertile land, this property is perfect for a large-scale residential neighborhood.

Growth Area: Grande Prairie is one of Alberta's fastest-growing cities, offering a robust economy, diverse community, and a high demand for new housing. This property provides a rare opportunity to meet this demand with new, well-planned residential neighborhoods.

Natural Beauty: The land boasts picturesque views and open spaces, making it ideal for designing a community with green spaces, parks, and recreational areas.

Investment Highlights:

Future Value: As Grande Prairie continues to expand, the value of this land is set to