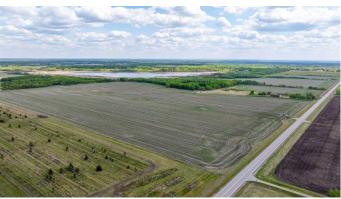

# \$1,300,000 - Sw 20-71-5 W6 Rr#55, Grande Prairie

MLS® #A2134715

\$1,300,000

0 Bedroom, 0.00 Bathroom, Land on 145.68 Acres

NONE, Grande Prairie, Alberta

145 Acres of Prime Development Land within Grande Prairie City Limits
Property Overview: Discover an exceptional opportunity with this expansive 145-acre parcel of farmland located within the city limits of Grande Prairie. This prime piece of real estate offers unparalleled potential for future residential development, making it an ideal investment for developers and visionary investors looking to capitalize on the growth of this vibrant city.

Development Potential: With 145 acres of flat, fertile land, this property is perfect for a large-scale residential neighborhood.

Growth Area: Grande Prairie is one of Alberta's fastest-growing cities, offering a robust economy, diverse community, and a high demand for new housing. This property provides a rare opportunity to meet this demand with new, well-planned residential neighborhoods.

Natural Beauty: The land boasts picturesque views and open spaces, making it ideal for designing a community with green spaces, parks, and recreational areas.

Investment Highlights:

Future Value: As Grande Prairie continues to expand, the value of this land is set to