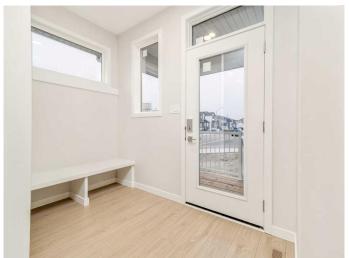

## \$429,900

1 Bedroom, 2.00 Bathroom, 952 sqft Residential on 0.10 Acres

Discovery, Lethbridge, Alberta

Welcome to The "CRUZ", Bungalow living with the freedom of no condo fees to deal with. Located in a quiet Cul-De-Sac, this home is perfect for that individual or couple that wants there own space to enjoy. Bright open living area, quartz counter-tops, modern fixtures, electric fireplace in the living room, tall ceilings and large windows for extra light. Convenience of laundry on the main floor. Basement is undeveloped. The built-in dry bar in the dining and living area is perfect for entertaining. The spacious primary suite includes a 3-piece ensuite and a walk-in closet. Home is virtually Staged NHW

#### Interior

Interior Features Kitchen Island, Walk-In Closet(s)

Appliances Dishwasher, Gas Range, Microwave, Range Hood, Refrigerator

Heating Forced Air

Cooling None
Fireplace Yes
# of Fireplaces 1

Fireplaces Electric
Has Basement Yes