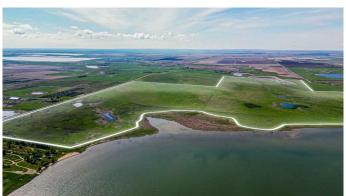

- \*Subdivided into 7 parcels.
- \*40min from Calgary, 10 from Strathmore, right off Hwy 1.
- \*Lakefront Property, with 12km of stunning shore line.
- \*Incredible views, year round water activities, camping, fishing, walking trails.
- \*Currently zoned agricultural, but within the Eagle Lake Area Structure Plan.

#### **Amenities**

Is Waterfront Yes

Waterfront Beach Front, Lake, Lake Front, Waterfront