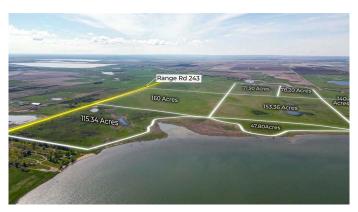

# \$6,999,999

0 Bedroom, 0.00 Bathroom, Land on 767.00 Acres

NONE, Rural Wheatland County, Alberta

ATTENTION: Land Developers. Opportunity is calling in Wheatland County!

One of Alberta's fastest growing Counties, now has 767 Acres available on Eagle Lake primed for residential, commercial and recreational development.

- \*Subdivided into 7 parcels.
- \*40min from Calgary, 10 from Strathmore, right off Hwy 1.
- \*Lakefront Property, with 12km of stunning shore line.
- \*Incredible views, year round water activities, camping, fishing, walking trails.
- \*Currently zoned agricultural, but within the Eagle Lake Area Structure Plan.