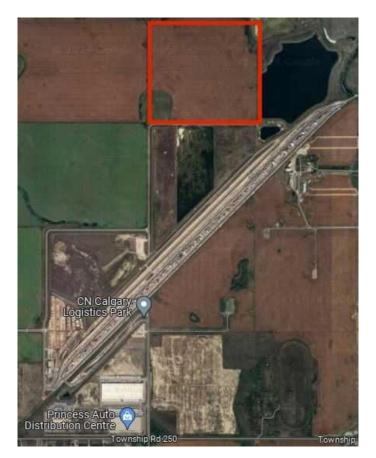

#### \$11,125,000

0 Bedroom, 0.00 Bathroom, Land on 149.26 Acres

NONE, Rural Rocky View County, Alberta

Check out this prime 1/4 section of land just North of the CN 's Calgary Logistics Park in Rocky View County! Situated within the approved Conrich Area Structure Plan and Conrich Station Conceptual Scheme, this land is earmarked for future industrial use. This property offers a fantastic opportunity to build your new office/yard complex or serve as a valuable holding property. The property taxes for industrial developments in Rocky View County are significantly lower than those in the City of Calgary, making an ideal investment with significant potential for future appreciation. Check out this listing today.

#### **Community Information**

Address On Twp Rd 252

Subdivision NONE

City Rural Rocky View County

County Rocky View County

Province Alberta

Postal Code T2P 2G7