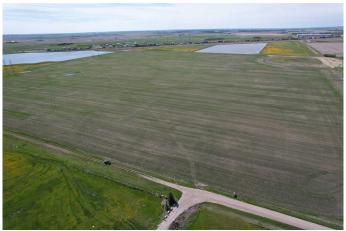

#### \$11,125,000

0 Bedroom, 0.00 Bathroom, Land on 149.26 Acres

NONE, Rural Rocky View County, Alberta

Check out this prime 1/4 section of land just North of the CN 's Calgary Logistics Park in Rocky View County! Situated within the approved Conrich Area Structure Plan and Conrich Station Conceptual Scheme, this land is earmarked for future industrial use. This property offers a fantastic opportunity to build your new office/yard complex or serve as a valuable holding property. The property taxes for industrial developments in Rocky View County are significantly lower than those in the City of Calgary, making an ideal investment with significant potential for future appreciation. Check out this listing today.