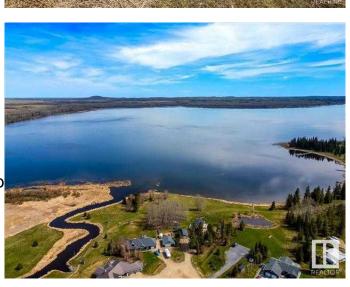

### \$84,900

0 Bedroom, 0.00 Bathroom, Land on 1.07 Acres

NONE, Buck Lake, Alberta

1.07 Acres in Lynn Creek Estates. Very close to Buck Lake with views of the Lake! Power and Gas are at the property line. Taxes to be verified.