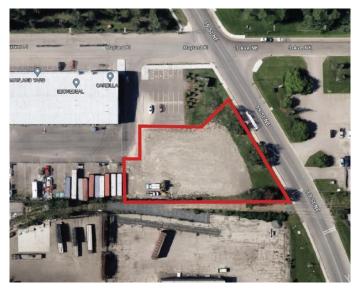

## \$1,090,000

0 Bedroom, 0.00 Bathroom, Land on 0.75 Acres

Mayland, Calgary, Alberta

.75 Acre Development Site in Mayland ideal for owner/user use up to 20,000 sf building. Excellent access to Barlow and Deerfoot Trails, Memorial Drive and Highway 1. Only minutes away from shopping centers, and restaurants. A bus stop is adjacent to the building and the LRT only 3 minutes away. Site has over \$100,000 of improvements.

#### **Essential Information**

MLS® # A2136297 Price \$1,090,000

Bathrooms 0.00 Acres 0.75 Type Land

Sub-Type Industrial Land

Status Active

## **Community Information**

Address 259 Mayland Place Ne

Subdivision Mayland
City Calgary
County Calgary
Province Alberta
Postal Code T2E7Z8

### **Additional Information**

Date Listed July 16th, 2024

Days on Market 360 Zoning I-G