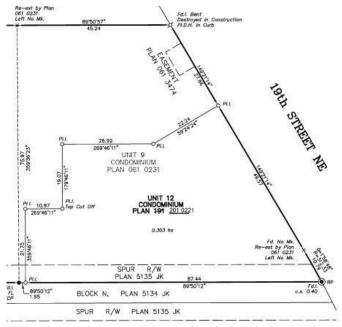

## \$1,090,000

0 Bedroom, 0.00 Bathroom, Land on 0.75 Acres

Mayland, Calgary, Alberta

.75 Acre Development Site in Mayland ideal for owner/user use up to 20,000 sf building. Excellent access to Barlow and Deerfoot Trails, Memorial Drive and Highway 1. Only minutes away from shopping centers, and restaurants. A bus stop is adjacent to the building and the LRT only 3 minutes away. Site has over \$100,000 of improvements.

#### **Essential Information**

MLS® # A2136297 Price \$1,090,000

Bathrooms 0.00 Acres 0.75 Type Land

Sub-Type Industrial Land

Status Active

## **Community Information**

Address 259 Mayland Place Ne

Subdivision Mayland
City Calgary
County Calgary
Province Alberta
Postal Code T2E7Z8