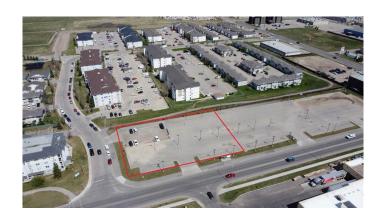

#### \$625,000

0 Bedroom, 0.00 Bathroom, Land on 0.94 Acres

Gateway., Grande Prairie, Alberta

Corner lot with 2 access points. Services to the property line on this paved lot with yard lighting. This commercial lot is located directly behind Walmart, just around the corner from the new hospital and backing onto high-density residential in the busy Westgate development. This lot is ideal for any commercial use and can be purchased on its own or in a package with the two neighbouring lots, which would give you a total of 2.79 acres for development. Locations such as this simply do not come available. To book a showing, call your Commercial Realtor© today