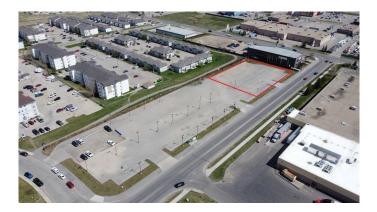

#### \$625,000

0 Bedroom, 0.00 Bathroom, Land on 0.93 Acres

Gateway., Grande Prairie, Alberta

Services to the property line on this paved lot with yard lighting. This commercial lot is located directly behind Walmart, just around the corner from the new hospital and backing onto high-density residential in the busy Westgate development. This lot is ideal for any commercial use and can be purchased on its own or in a package with the two neighbouring lots, which would give you a total of 2.79 acres for development. Locations such as this simply do not come available. To book a showing, call your Commercial Realtor© today