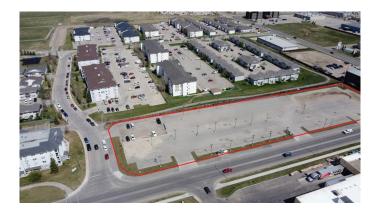

#### \$1,750,000

0 Bedroom, 0.00 Bathroom, Land on 2.79 Acres

Gateway., Grande Prairie, Alberta

Fully serviced and fully paved lot with yard lighting. This property is located directly behind Walmart, just around the corner from the new hospital and backing onto high-density residential in the busy Westgate development. The lot is ideal for any commercial use and can be purchased on its own or in a package with the two neighboring lots. Locations such as this simply do not come available. To book a showing call your Commercial Realtor© today.