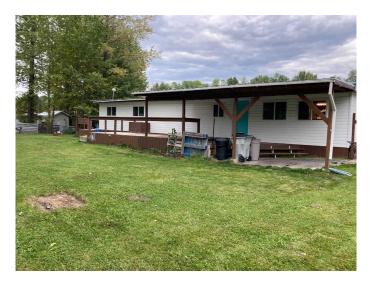

### \$64,900

4 Bedroom, 2.00 Bathroom, 1,590 sqft Mobile on 0.00 Acres

NONE, Rural Yellowhead County, Alberta

This 4 bedroom 2 bathroom home includes large kitchen with lots of counter space and large pantry and a primary bedroom oasis with gas fireplace, large ensuite and private deck. Kitchen was renovated in 2019 and includes drinking water filtration and great spice storage beside the fridge. This home is for its next family with "locker style" storage for everyone, greenhouse for the gardener and fully fenced yard for children and pets. Relax under the covered deck or out by the firepit. Large lot with many trees in a family friendly mobile park.

# **Community Information**

Address 28, 53209 Range Road 183

Subdivision NONE

City Rural Yellowhead County

County Yellowhead County

Province Alberta
Postal Code T7E 3B2