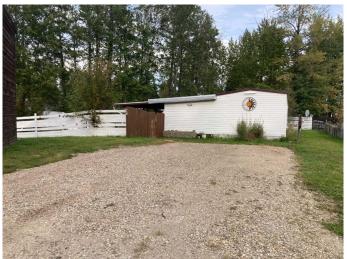

### \$64,900

4 Bedroom, 2.00 Bathroom, 1,590 sqft Mobile on 0.00 Acres

NONE, Rural Yellowhead County, Alberta

This 4 bedroom 2 bathroom home includes large kitchen with lots of counter space and large pantry and a primary bedroom oasis with gas fireplace, large ensuite and private deck. Kitchen was renovated in 2019 and includes drinking water filtration and great spice storage beside the fridge. This home is for its next family with "locker style" storage for everyone, greenhouse for the gardener and fully fenced yard for children and pets. Relax under the covered deck or out by the firepit. Large lot with many trees in a family friendly mobile park.

Parking Gravel Driveway, Parking Pad

Interior

Appliances Dishwasher, Dryer, Refrigerator, Washer, Window Coverings,

Microwave, Range Hood, Stove(s)

Heating Natural Gas, Floor Furnace

Fireplace Yes