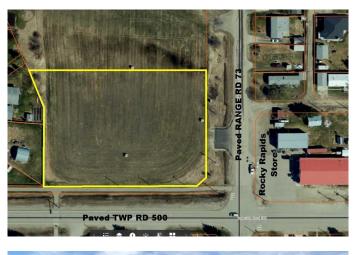

#### \$180,000

0 Bedroom, 0.00 Bathroom, Land on 1.80 Acres

NONE, Rural Brazeau County, Alberta

Ready for your development - 1.8 acre lot at the corner of paved Twp Rd 500 and paved Range Road 73. Located across the street from Rocky Rapids General Store. It's land use zoning - Commercial District. Another commercial zoned lot lies directly north. It is bordered by a residential area on the west. Has power transformer.