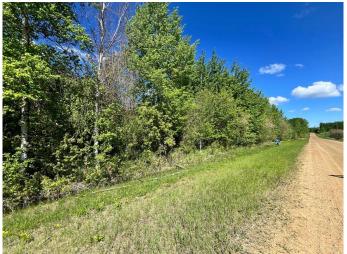

## \$87,500

0 Bedroom, 0.00 Bathroom, Land on 4.99 Acres

NONE, Plamondon, Alberta

Here is an amazing opportunity to build the home of your dreams or a quiet country retreat. This 4.99 acre parcel is located minutes from the bustling Hamlet of Plamondon with banks, food store, hair salon, car wash, restaurants, coffee bar, hardware store, schools and parks. Your country oasis is treed with a small pond on the property and services include natural gas and power at the property line. There is a shared approach on the property boundaries. This property is situated minutes to Hwy 63 to Fort McMurray making it an ideal spot for your days off! A 2 hour drive north of Edmonton will get you here as well. This region is an outdoorsman's paradise with many lakes within close proximity!