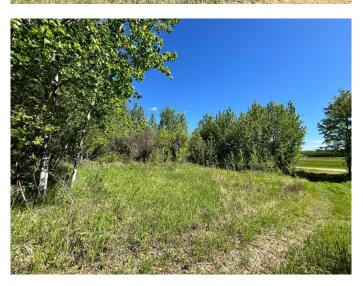

## \$87,500

0 Bedroom, 0.00 Bathroom, Land on 4.99 Acres

NONE, Plamondon, Alberta

Here is an amazing opportunity to build the home of your dreams or a quiet country retreat. This 4.99 acre parcel is located minutes from the bustling Hamlet of Plamondon with banks, food store, hair salon, car wash, restaurants, coffee bar, hardware store, schools and parks. Your country oasis is treed with a small pond on the property and services include natural gas and power at the property line. There is a shared approach on the property boundaries. This property is situated minutes to Hwy 63 to Fort McMurray making it an ideal spot for your days off! A 2 hour drive north of Edmonton will get you here as well. This region is an outdoorsman's paradise with many lakes within close proximity!