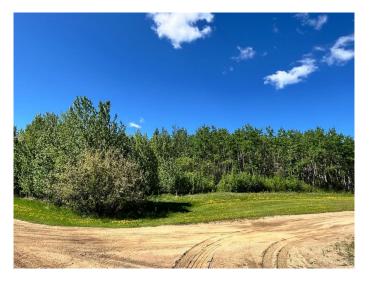

## \$87,500

0 Bedroom, 0.00 Bathroom, Land on 4.99 Acres

NONE, Plamondon, Alberta

Here is an amazing opportunity to build the home of your dreams or a quiet country retreat. This 4.99 acre parcel is located minutes from the bustling Hamlet of Plamondon with banks, food store, hair salon, car wash, restaurants, coffee bar, hardware store, schools and parks. Your country oasis is treed with a small pond on the property and services include natural gas and power at the property line. There is a shared approach on the property boundaries. This property is situated minutes to Hwy 63 to Fort McMurray making it an ideal spot for your days off! A 2 hour drive north of Edmonton will get you here as well. This region is an outdoorsman's paradise with many lakes within close proximity!