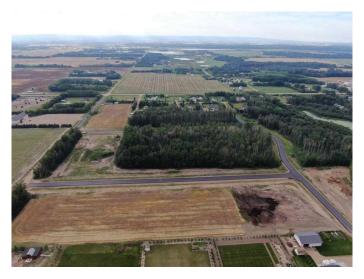

### \$170,000

0 Bedroom, 0.00 Bathroom, Land on 1.20 Acres

NONE, La Crete, Alberta

Opportunity knocks with these beautiful acreages just East of La Crete, offering phenomenal privacy and the convenience of town services! Countryside Residential is a brand new subdivision offering premium 1-2 Acre lots and the opportunity to build your very own custom home. You can choose a wooded or cleared lot, with various sizes available, with prices ranging from \$168000- \$243000 + GST. Every lot is serviced with town water and sewer, and pavement throughout the subdivision gives it a nice clean look! Come on down today and pick your lot before its gone!