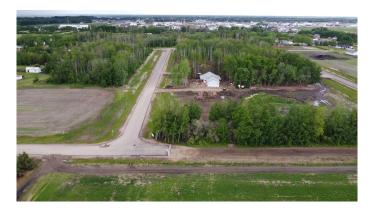

### \$170,000

0 Bedroom, 0.00 Bathroom, Land on 1.20 Acres

NONE, La Crete, Alberta

Opportunity knocks with these beautiful acreages just East of La Crete, offering phenomenal privacy and the convenience of town services! Countryside Residential is a brand new subdivision offering premium 1-2 Acre lots and the opportunity to build your very own custom home. You can choose a wooded or cleared lot, with various sizes available, with prices ranging from \$168000- \$243000 + GST. Every lot is serviced with town water and sewer, and pavement throughout the subdivision gives it a nice clean look! Come on down today and pick your lot before its gone!