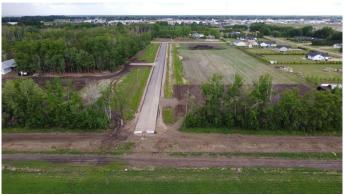

### \$170,000

0 Bedroom, 0.00 Bathroom, Land on 1.20 Acres

NONE, La Crete, Alberta

Opportunity knocks with these beautiful acreages just East of La Crete, offering phenomenal privacy and the convenience of town services! Countryside Residential is a brand new subdivision offering premium 1-2 Acre lots and the opportunity to build your very own custom home. You can choose a wooded or cleared lot, with various sizes available, with prices ranging from \$168000- \$243000 + GST. Every lot is serviced with town water and sewer, and pavement throughout the subdivision gives it a nice clean look! Come on down today and pick your lot before its gone!