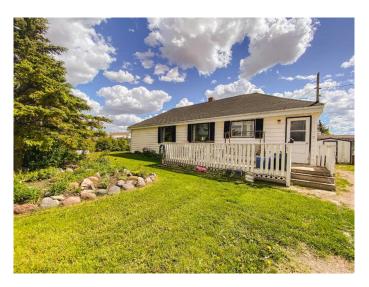

# \$89,000 - 4752 52 Street, Rycroft

MLS® #A2139472

# \$89,000

3 Bedroom, 1.00 Bathroom, 1,059 sqft Residential on 0.17 Acres

NONE, Rycroft, Alberta

Cozy bungalow on beautifully landscaped corner lot; many perennials, mature trees and bushes. Cover all building with workshop and garden shed included. Inside, you have a kitchen with ample cupboard space and a breakfast bar! Dining area has windows that look North. Living room is large and has the front entrance as well. Two bedrooms and a 4 pc bathroom with tub/shower combo. Main floor laundry room could also be converted back into a third bedroom or office, if desired. Back porch/boot room enters on to a large sun deck when you are ready to relax! Downstairs, you have a cold room, lots of storage and high efficiency furnace with HWT(2017). Outside, lots of parking, a partially fenced yard, raised beds, lilac bushes and gardens surround the property. Call to book your showing today!