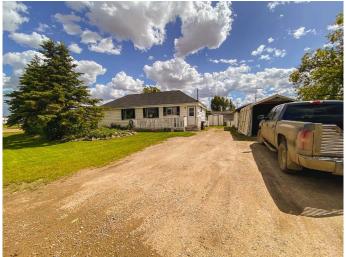

# \$89,000

3 Bedroom, 1.00 Bathroom, 1,059 sqft Residential on 0.17 Acres

NONE, Rycroft, Alberta

Cozy bungalow on beautifully landscaped corner lot; many perennials, mature trees and bushes. Cover all building with workshop and garden shed included. Inside, you have a kitchen with ample cupboard space and a breakfast bar! Dining area has windows that look North. Living room is large and has the front entrance as well. Two bedrooms and a 4 pc bathroom with tub/shower combo. Main floor laundry room could also be converted back into a third bedroom or office, if desired. Back porch/boot room enters on to a large sun deck when you are ready to relax! Downstairs, you have a cold room, lots of storage and high efficiency furnace with HWT(2017). Outside, lots of parking, a partially fenced yard, raised beds, lilac bushes and gardens surround the property. Call to book your showing today!

## **Amenities**

Parking Spaces 3

Parking Parking Pad