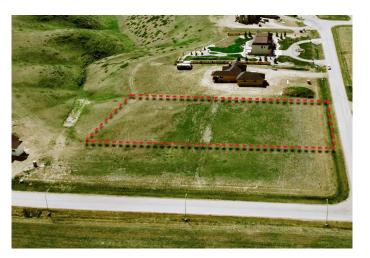

# \$375,000 - 30 Edgemoor Way W, Rural Lethbridge County

MLS® #A2140301

## \$375,000

0 Bedroom, 0.00 Bathroom, Land on 1.10 Acres

N/A, Rural Lethbridge County, Alberta

Edgemoor Estates at Sunrise Point is nestled above the coulees bordering the west edge of the City of Lethbridge. With unsurpassed views of the mountains and river valley, this unspoiled gem is developed into country estate lots where natural terrain and wildlife surround you. All paved roadways, street lights and most servicing have been installed to the property line. Over 1 acre lots afford a large building envelope with architectural controls to ensure the homes give a sense of space and openness with plenty of breathing space. Your "forever" home will have a sense of "classical elegance" with timeless value that comes from living in the country but close to all amenities.

# **Community Information**

Address 30 Edgemoor Way W

Subdivision N/A

City Rural Lethbridge County

County Lethbridge County

Province Alberta
Postal Code T1J 5R6

### **Exterior**

Lot Description Rectangular Lot, Backs on to Park/Green Space, Level, No Neighbours

Behind, Street Lighting