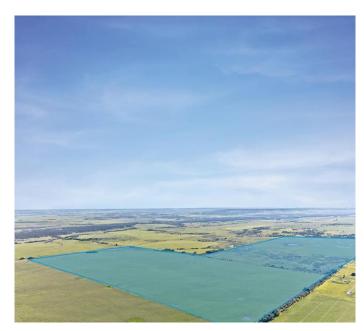

### \$10,500,000

0 Bedroom, 0.00 Bathroom, Land on 628.00 Acres

Elbow Valley, Rural Rocky View County, Alberta

West of the 5th, Range 3, Township 24, South half of Section 6 and West of the 5th, Range 4, Township 24, East half of Section 1. Large land parcel in beautiful Elbow Valley in close proximity to the City of Calgary on Highway 8. ±628 Acres in Rocky View County, Alberta