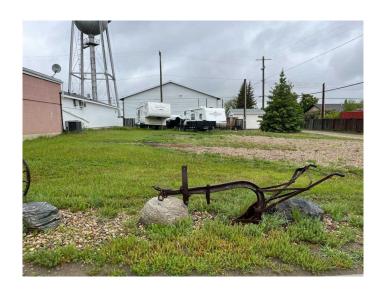

### \$59,900

0 Bedroom, 0.00 Bathroom, Land on 0.19 Acres

Kitscoty, Kitscoty, Alberta

Vacant commercial lot for sale in downtown Kitscoty! The rectangular property measures 70 ft wide by 120 ft deep. Use the space for storage, for overflow parking, or build your business on this flat serviced lot. Call to view!