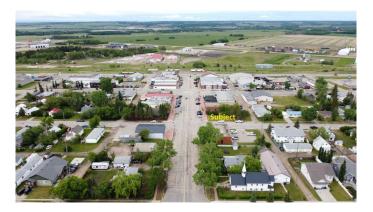

#### \$48,000

0 Bedroom, 0.00 Bathroom, Land on 0.12 Acres

NONE, Beaverlodge, Alberta

This would be a great lot to build on for your commercial venture. Prime location on main street Beaverlodge. Located conveniently between the CIBC and the ATB, this location would be ideal for a multitude of different businesses.