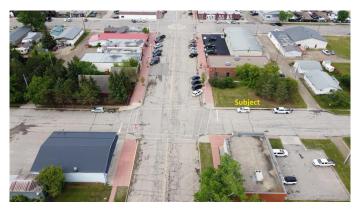

#### \$48,000

0 Bedroom, 0.00 Bathroom, Land on 0.12 Acres

NONE, Beaverlodge, Alberta

This would be a great lot to build on for your commercial venture. Prime location on main street Beaverlodge. Located conveniently between the CIBC and the ATB, this location would be ideal for a multitude of different businesses.