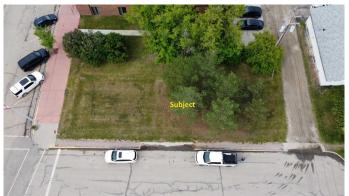

#### \$48,000

0 Bedroom, 0.00 Bathroom, Land on 0.12 Acres

NONE, Beaverlodge, Alberta

This would be a great lot to build on for your commercial venture. Prime location on main street Beaverlodge. Located conveniently between the CIBC and the ATB, this location would be ideal for a multitude of different businesses.