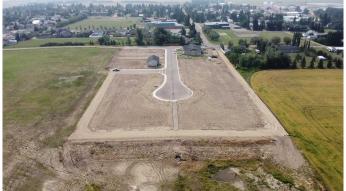

## \$57,900

0 Bedroom, 0.00 Bathroom, Land on 0.14 Acres

NONE, Bentley, Alberta

Discover the perfect place to build your dream home in the new, "Sunset Heights Subdivision,― of the Town of Bentley. These residential lots offer picturesque views of the Blindman Valley and Medicine Hills and allow you to enjoy a serene small-town atmosphere, ideal for family living, where you can get to know your neighbor. Located near Gull Lake, 18km from Sylvan Lake, and 24 km to Lacombe, you'II have easy access to, swimming, boating, and camping as well as larger community amenities in proximity such as hospital, and extensive shopping. Bentley's boutique shops, grocery store and K-12 school in town, will meet your daily needs. Bike or walk the 3.5km paved path to Aspen Beach Provincial Park or the 4.5 km paved path to Sandy Point Beach, Campground and Boat Launch. Enjoy the vibrant community spirit with facilities such as a skating and hockey rink, curling rink, playgrounds, and major community events such as the annual Bentley Rodeo or the Farmers Market. Each lot is fully serviced to the lot line with water, sewer, 200-amp power services, gas, phone, and cable. Enjoy the convenience of paved streets, curbs, and gutters in this charming well-equipped neighborhood. Come find out why they call Bentley "The Place to Be.―