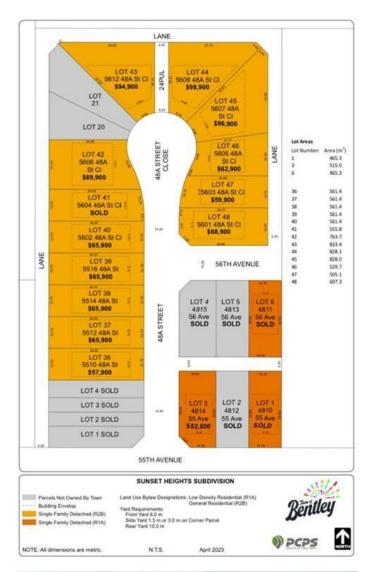

## \$57,900

0 Bedroom, 0.00 Bathroom, Land on 0.14 Acres

NONE, Bentley, Alberta

Discover the perfect place to build your dream home in the new, "Sunset Heights Subdivision,― of the Town of Bentley. These residential lots offer picturesque views of the Blindman Valley and Medicine Hills and allow you to enjoy a serene small-town atmosphere, ideal for family living, where you can get to know your neighbor. Located near Gull Lake, 18km from Sylvan Lake, and 24 km to Lacombe, you'II have easy access to, swimming, boating, and camping as well as larger community amenities in proximity such as hospital, and extensive shopping. Bentley's boutique shops, grocery store and K-12 school in town, will meet your daily needs. Bike or walk the 3.5km paved path to Aspen Beach Provincial Park or the 4.5 km paved path to Sandy Point Beach, Campground and Boat Launch. Enjoy the vibrant community spirit with facilities such as a skating and hockey rink, curling rink, playgrounds, and major community events such as the annual Bentley Rodeo or the Farmers Market. Each lot is fully serviced to the lot line with water, sewer, 200-amp power services, gas, phone, and cable. Enjoy the convenience of paved streets, curbs, and gutters in this charming well-equipped neighborhood. Come find out why they call Bentley "The Place to Be.―

# **Community Information**

Address 5510 48a Street

Subdivision NONE
City Bentley

County Lacombe County

Province Alberta
Postal Code T0C 0J0

#### **Additional Information**

Date Listed June 14th, 2024

Days on Market 317 Zoning R2