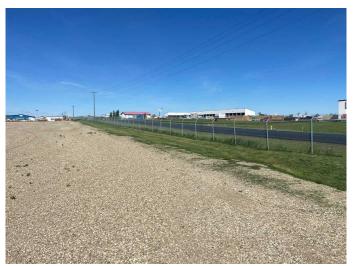

### \$1,500

0 Bedroom, 0.00 Bathroom, Land on 6.17 Acres

NONE, Clairmont, Alberta

Well graveled and fenced 6.17 acre corner lot zoned zoned RM-2, just North of the Grande Prairie city limits in the County of Grande Prairie. This location is well situated for quick access to highway 43 and the bypass. It is being offered for lease at \$1,500/acre plus NNN or can be purchased for \$325,000/acre. Call your Commercial Realtor© for more information or to book a showing today.