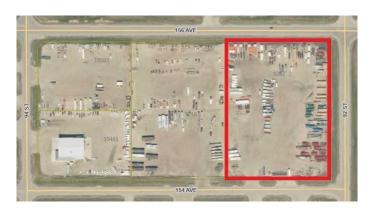

### \$1,500

0 Bedroom, 0.00 Bathroom, Land on 6.17 Acres

NONE, Clairmont, Alberta

Well graveled and fenced 6.17 acre corner lot zoned zoned RM-2, just North of the Grande Prairie city limits in the County of Grande Prairie. This location is well situated for quick access to highway 43 and the bypass. It is being offered for lease at \$1,500/acre plus NNN or can be purchased for \$325,000/acre. Call your Commercial Realtor© for more information or to book a showing today.

### **Community Information**

Address 9202 154 Avenue

Subdivision NONE

City Clairmont

County Grande Prairie No. 1, County of

Province Alberta
Postal Code T8X 0L2