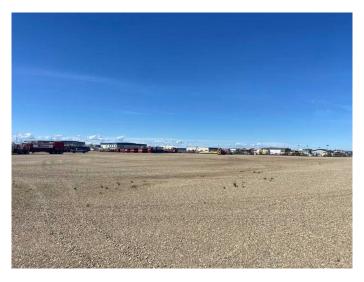

### \$1,500

0 Bedroom, 0.00 Bathroom, Land on 6.17 Acres

NONE, Clairmont, Alberta

Well graveled and fenced 6.17 acre corner lot zoned zoned RM-2, just North of the Grande Prairie city limits in the County of Grande Prairie. This location is well situated for quick access to highway 43 and the bypass. It is being offered for lease at \$1,500/acre plus NNN or can be purchased for \$325,000/acre. Call your Commercial Realtor© for more information or to book a showing today.