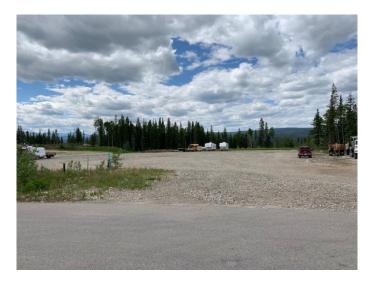

#### \$425,000

0 Bedroom, 0.00 Bathroom, Land on 2.45 Acres

Thompson Lake, Hinton, Alberta

2.45 acres located in Hinton's only Eco Industrial Park. Off site levies paid. Water and sewer brought to property line. Electrical has been brought into transformer pad with 75kva transformer installed. Second approach has been added and lot has been gravelled. Ready for development.