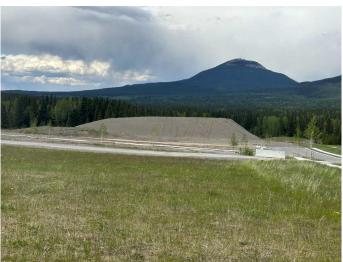

## \$280,000

0 Bedroom, 0.00 Bathroom, Land on 0.26 Acres

NONE, Nordegg, Alberta

Zoned Nordegg Service Commercial, this lot is available for development to compliment the Nordegg Historic commercial core. Located on the corner, the views are spectacular looking toward both Mount Baldy and Coliseum Mountain. Nordegg area offers you fishing, OHV, horseback trails. hiking trails, waterfalls, cycling trails and so much more. Opportunity abounds!

## **Exterior**

Lot Description Corner Lot, Views