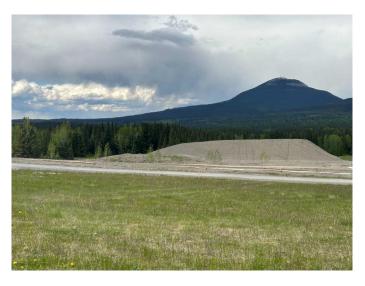

## \$280,000

0 Bedroom, 0.00 Bathroom, Land on 0.26 Acres

NONE, Nordegg, Alberta

Zoned Nordegg Service Commercial, this lot is available for development to compliment the Nordegg Historic commercial core. Located on the corner, the views are spectacular looking toward both Mount Baldy and Coliseum Mountain. Nordegg area offers you fishing, OHV, horseback trails. hiking trails, waterfalls, cycling trails and so much more. Opportunity abounds!

## **Exterior**

Lot Description Corner Lot, Views