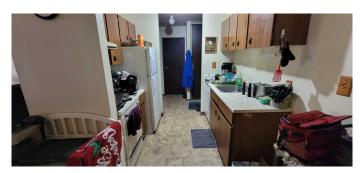

#### Interior

Interior Features Laminate Counters

Appliances Dishwasher, Refrigerator, Window Coverings, Stove(s)

Heating Hot Water

Cooling None