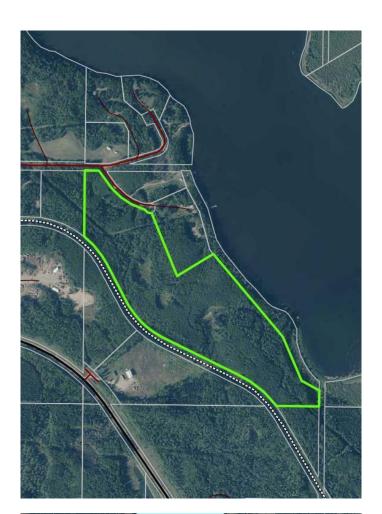

### \$375,000

0 Bedroom, 0.00 Bathroom, Land on 55.48 Acres

NONE, Lac La Biche, Alberta

Here's a chance to own your own piece of Paradise. This 55.48 parcel of land on Lac La Biche lake with a 10 minute commute to Lac La Biche. The property is mostly treed with access by a county road and with nearly 2000 feet of lakefront in Big Bay. You'll enjoy the privacy along with the wildlife that already inhabit the property as well witness the seasonal changes of the migratory birds that fly through the area. Lac La Biche is a popular destination for the fishing on numerous lake with close proximity to Lakeland Provincial Park as well as 10's of thousands of square miles of crown recreational land. Lac La Biche lake is also a premiere lake for Walleye fishing and is great lake for exploring by boat or a quiet paddle in a kayak or canoe.

#### **Essential Information**

MLS® # A2143218 Price \$375,000

Bathrooms 0.00
Acres 55.48
Type Land

Sub-Type Residential Land

Status Active