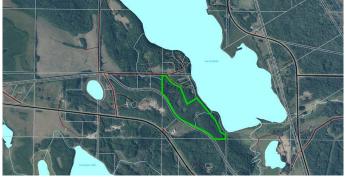

### \$375,000

0 Bedroom, 0.00 Bathroom, Land on 55.48 Acres

NONE, Lac La Biche, Alberta

Here's a chance to own your own piece of Paradise. This 55.48 parcel of land on Lac La Biche lake with a 10 minute commute to Lac La Biche. The property is mostly treed with access by a county road and with nearly 2000 feet of lakefront in Big Bay. You'll enjoy the privacy along with the wildlife that already inhabit the property as well witness the seasonal changes of the migratory birds that fly through the area. Lac La Biche is a popular destination for the fishing on numerous lake with close proximity to Lakeland Provincial Park as well as 10's of thousands of square miles of crown recreational land. Lac La Biche lake is also a premiere lake for Walleye fishing and is great lake for exploring by boat or a quiet paddle in a kayak or canoe.

#### **Essential Information**

MLS® # A2143218 Price \$375,000

Bathrooms 0.00
Acres 55.48
Type Land

Sub-Type Residential Land

Status Active