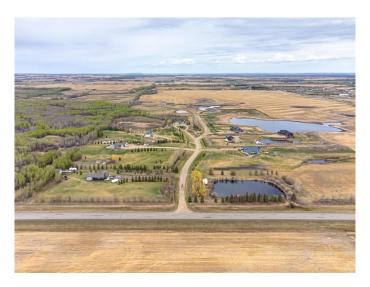

#### \$99,900

0 Bedroom, 0.00 Bathroom, Land on 5.18 Acres

NONE, Rural, Saskatchewan

This acreage lots is nestled in close proximity to the city, just northeast of Lloydminster. This exceptional property offers a unique opportunity to escape the hustle and bustle of urban living while maintaining convenient access to amenities and services and are still situated within the Lloydminster School Division. With power and gas readily accessible, you have the flexibility to design and build your home with all the necessary amenities and utilities. This lot offers an exceptional opportunity for those seeking a harmonious blend of serene countryside living and the conveniences of nearby city amenities. Whether you're longing for a quiet retreat or a place to raise a family, this property provides the ideal setting for creating your dream.