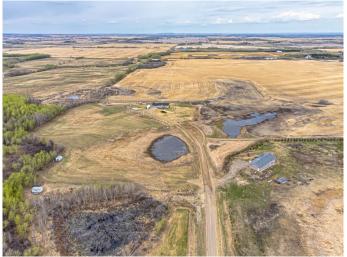

#### \$99,900

0 Bedroom, 0.00 Bathroom, Land on 5.18 Acres

NONE, Rural, Saskatchewan

This acreage lots is nestled in close proximity to the city, just northeast of Lloydminster. This exceptional property offers a unique opportunity to escape the hustle and bustle of urban living while maintaining convenient access to amenities and services and are still situated within the Lloydminster School Division. With power and gas readily accessible, you have the flexibility to design and build your home with all the necessary amenities and utilities. This lot offers an exceptional opportunity for those seeking a harmonious blend of serene countryside living and the conveniences of nearby city amenities. Whether you're longing for a quiet retreat or a place to raise a family, this property provides the ideal setting for creating your dream.