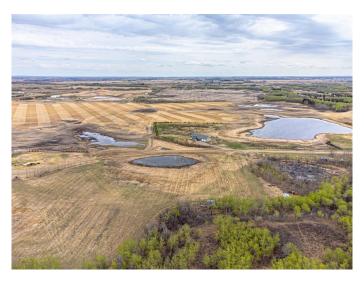

#### \$99,900

0 Bedroom, 0.00 Bathroom, Land on 5.18 Acres

NONE, Rural, Saskatchewan

This acreage lots is nestled in close proximity to the city, just northeast of Lloydminster. This exceptional property offers a unique opportunity to escape the hustle and bustle of urban living while maintaining convenient access to amenities and services and are still situated within the Lloydminster School Division. With power and gas readily accessible, you have the flexibility to design and build your home with all the necessary amenities and utilities. This lot offers an exceptional opportunity for those seeking a harmonious blend of serene countryside living and the conveniences of nearby city amenities. Whether you're longing for a quiet retreat or a place to raise a family, this property provides the ideal setting for creating your dream.