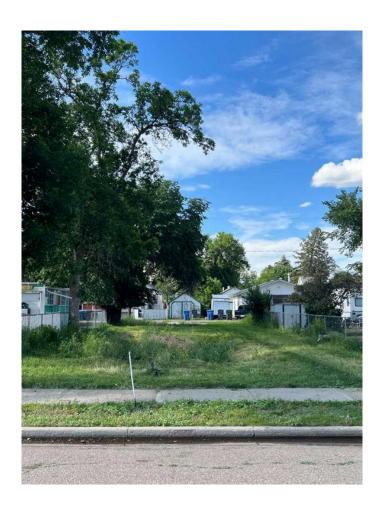

#### \$89,900

0 Bedroom, 0.00 Bathroom, Land on 0.11 Acres

River Flats, Medicine Hat, Alberta

Looking to build a new home in a mature and cozy neighbourhood! Right across the street from Elm Street School. A perfect place to build your dream home for you and your family or explore the possibility to own a , multi-family income property. R-LD zoning. Permitted uses - single family detached, duplex. Discretionary uses - Backyard suite, cluster housing, garages, home businesses, secondary suite.