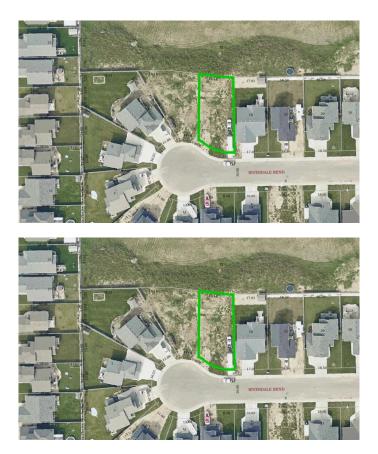

#### \$105,000

0 Bedroom, 0.00 Bathroom, Land on 0.16 Acres

NONE, Whitecourt, Alberta

Residential Lot situated in Whitecourt's newest subdivision of Riverdale Bend ready for you to build your dream home! Any style of home will fit in well on this street! The possibilities are endless... bungalow, two storey, or maybe a 1.5 storey, you can get creative with this one and build your forever home! Currently you have green space behind you and the backyard space in this home is second to none! If you're looking for a lot in town with a great sized backyard, I think we have found your match! Very close to St. Joeseph's School (4-12 Catholic), Percy Baxter (6-8 Public) and St. Mary's (PRE-K -3 Catholic). The baseball diamonds and golf course are also a short drive! Do yourself a favour, and come have a peak at this great blank canvas!