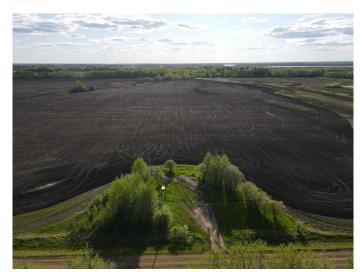

## \$159,900

0 Bedroom, 0.00 Bathroom, Land on 8.48 Acres

NONE, High Prairie, Alberta

8.48 Acres located west of High Prairie on Range Road 173. The property is fully serviced with power, gas and municipal water. Call, email or text today to book a tour!

#### **Essential Information**

MLS® # A2145140 Price \$159,900

Bathrooms 0.00 Acres 8.48 Type Land

Sub-Type Residential Land

Status Active

## **Community Information**

Address 74516 Range Road 173

Subdivision NONE

City High Prairie

County Big Lakes County

Province Alberta
Postal Code T0G 1E0