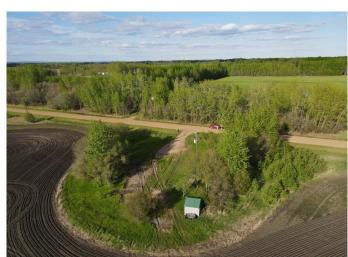

## \$159,900

0 Bedroom, 0.00 Bathroom, Land on 8.48 Acres

NONE, High Prairie, Alberta

8.48 Acres located west of High Prairie on Range Road 173. The property is fully serviced with power, gas and municipal water. Call, email or text today to book a tour!

#### **Essential Information**

MLS® # A2145140 Price \$159,900

Bathrooms 0.00 Acres 8.48 Type Land

Sub-Type Residential Land

Status Active

## **Community Information**

Address 74516 Range Road 173

Subdivision NONE

City High Prairie

County Big Lakes County

Province Alberta
Postal Code T0G 1E0