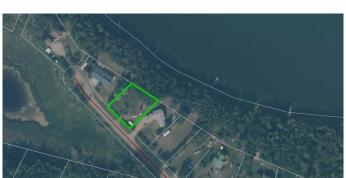

## \$195,000

0 Bedroom, 0.00 Bathroom, Land on 0.46 Acres

NONE, Lac La Biche, Alberta

Lakefront fully serviced lot in Lakeview Estates. Close to the Golf course, Boat Launches, partially cleared and ready for camping or building on.

## **Community Information**

Address 546, 67325 Churchill Park Road

Subdivision NONE

City Lac La Biche

County Lac La Biche County

Province Alberta
Postal Code T0A 2C0

### **Amenities**

Is Waterfront Yes

Waterfront Beach Access, Canal Access, Lake Front, Waterfront