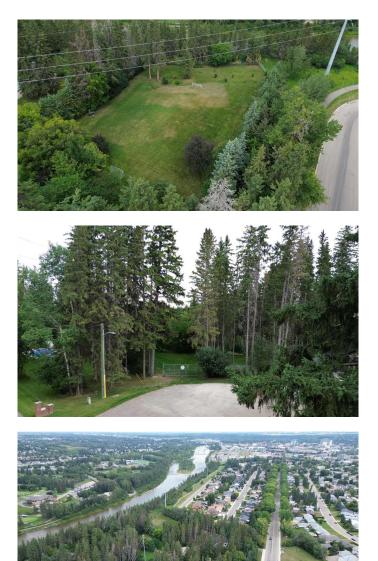

#### \$625,000

0 Bedroom, 0.00 Bathroom, Land on 1.16 Acres

Westlake, Red Deer, Alberta

WELCOME to an acreage in the city backing onto the Red Deer River! This massive 1.2 Acre Lot with mature trees is a truly unique find. Nestled at the end of a very private and exclusive close. This is the perfect spot to build your remarkable estate home. Follow the trail system to great amenities like Heritage Ranch, Bower Ponds, or connect to paths all over Red Deer. The sun loves shining in on this oasis of a spot, and you will not feel like you're in the city! This land is destined to build dreams.