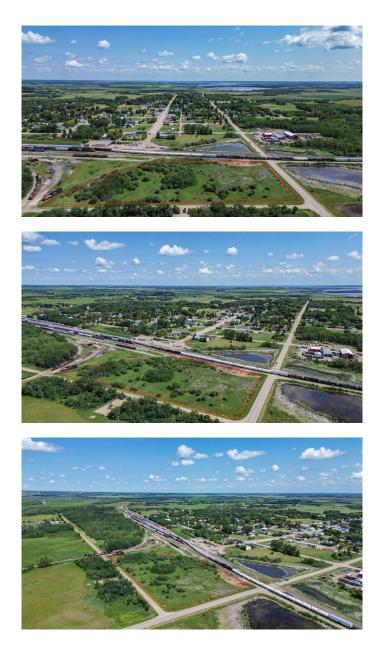

### NONE, Mirror, Alberta

Here is 5.5 acres sitting in the town of Mirror AB. This land is vacant and waiting for you to start your business, or a great place to store extra equipment. This piece is zoned light industrial, so there are endless possibilities with this property, especially while sitting right next to the tracks, and also having highway access from the south. There is power running along the west and south ends of the property, and natural gas just across the road to the west. Town sewer and water is just across the tracks to the east. Mirror has lots to offer, including a library, k-9 school, a skate park, legion, post office, Alberta Treasury Branch, playgrounds, grocery store, diners, gas station, and that's just to name a few . Mirror is just a short 30 minute drive to Lacombe and Stettler, 35 minute drive to Ponoka, and under 15 minutes to Bashaw. If you're in the market for some land with a great location to start up, or expand your business, you should definitely check this one out.