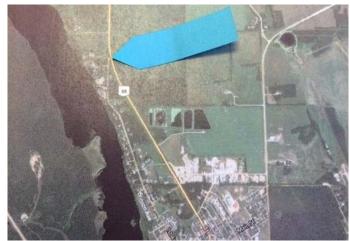

## \$45,000

0 Bedroom, 0.00 Bathroom, Land on 0.59 Acres

NONE, Out of Province\_Alberta,

Saskatchewan

Big River, Natures' Doorstep! Looking for land in the heart of lake country? The shores of Cowan Lake and great fishing are just steps away! This .59 acre lot in the MD of Big River, is a well treed corner lot and is just waiting for you to make it your own. Services are just across the street. The neighboring .53 acre lot (Lot 2, Riddle Place) located directly the the west is also available.

# **Community Information**

Address 1 Riddle Place

Subdivision NONE

City Out of Province\_Alberta

County Out Of Board

Province Saskatchewan

Postal Code S0J 0E0