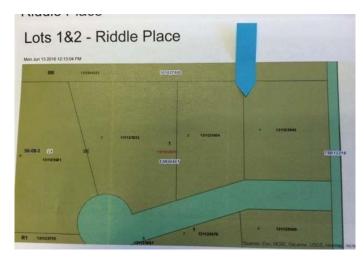

## \$45,000

0 Bedroom, 0.00 Bathroom, Land on 0.59 Acres

NONE, Out of Province\_Alberta,

Saskatchewan

Big River, Natures' Doorstep! Looking for land in the heart of lake country? The shores of Cowan Lake and great fishing are just steps away! This .59 acre lot in the MD of Big River, is a well treed corner lot and is just waiting for you to make it your own. Services are just across the street. The neighboring .53 acre lot (Lot 2, Riddle Place) located directly the the west is also available.

## **Exterior**

Lot Description Corner Lot, Rectangular Lot, Wooded