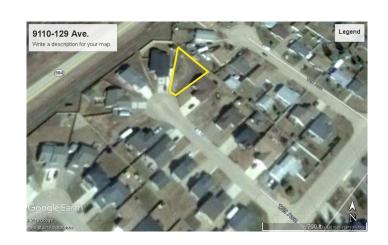

## \$73,000

0 Bedroom, 0.00 Bathroom, Land on 0.15 Acres

Shaftesbury Estates, Peace River, Alberta

If you are looking for a large lot in a great neighborhood to build your dream home on, then this lot in Shaftsbury Estates might be just what you have been waiting for. Located near the end of a quiet cul de sac with lots of room to build your home. The large irregular shaped lot is around a 100 feet wide at the back which would give you a nice sized back yard. Call for details.

## **Community Information**

Address 9110 129 Avenue

Subdivision Shaftesbury Estates

City Peace River

County Peace No. 135, M.D. of

Province Alberta
Postal Code T8S 1W9

#### **Exterior**

Lot Description Irregular Lot