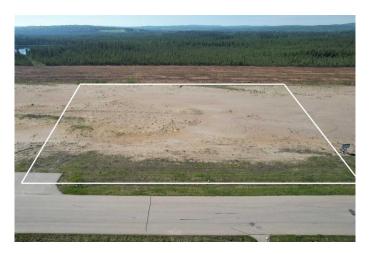

## \$667,500

0 Bedroom, 0.00 Bathroom, Land on 2.67 Acres

NONE, Whitecourt, Alberta

High and open 2.67 acres, ready to build. Developer can also build to suit. 4 adjoining lots available as well. Easy highway access. Centrally located next to main industrial in the town with good highway access, east end of Whitecourt.