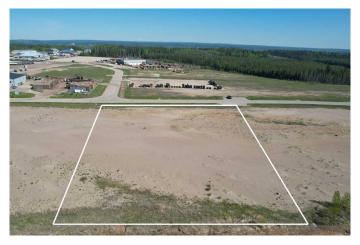

## \$667,500

0 Bedroom, 0.00 Bathroom, Land on 2.67 Acres

NONE, Whitecourt, Alberta

High and open 2.67 acres, ready to build. Developer can also build to suit. 4 adjoining lots available as well. Easy highway access. Centrally located next to main industrial in the town with good highway access, east end of Whitecourt.