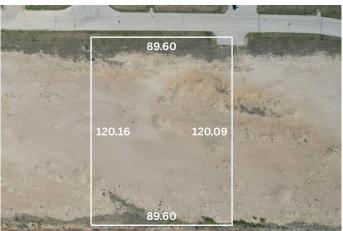

## \$667,500

0 Bedroom, 0.00 Bathroom, Land on 2.67 Acres

NONE, Whitecourt, Alberta

High and open 2.67 acres, ready to build. Developer can also build to suit. 4 adjoining lots available as well. Easy highway access. Centrally located next to main industrial in the town with good highway access, east end of Whitecourt.

MLS® # A2147420 Price \$667,500

Bathrooms 0.00
Acres 2.67
Type Land

Sub-Type Commercial Land

Status Active